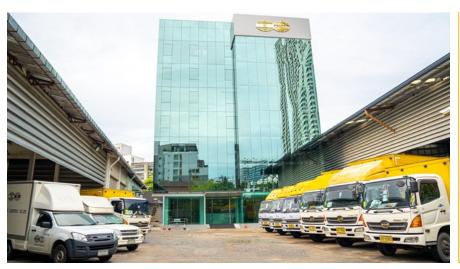

### **COMPANY PRESENTATION**

Head Office East-West Logistics Co., Ltd. 10/1 Soi Farm Watana, Rama 4 Road, Prakhanong, Klongtoey, Bangkok 10110, Thailand.

**NCM** 

Established in 1977 EWL is one of the pioneer freight forwarding / logistics companies in Thailand.

### **Head Office & City Warehouse (BKK)**

Management.

Air & Sea Freight Operations.

Customs Brokerage.

Cargo Loading & Handling.

Finance.

Sales & Marketing.

Transportation Management.