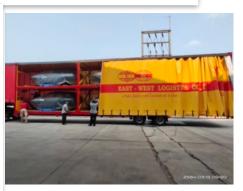

Water parks (4 in total)

7. Motorsport Racing

Chang International Stadium - Buriram
7. BMW

Spare part & car body distribution.