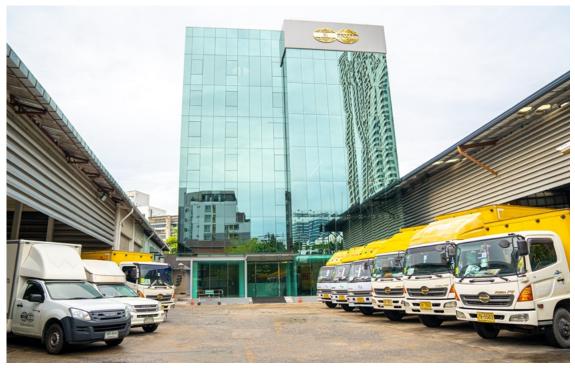

### **COMPANY PRESENTATION**

Head Office East-West Logistics Co., Ltd. 10/1 Soi Farm Watana, Rama 4 Road, Prakhanong, Klongtoey, Bangkok 10110, Thailand.

**NCM** 

Established in 1977 EWL is one of the pioneer freight forwarding / logistics companies in Thailand.

Despite a lot of changes seen in our industry and in Thailand, EWL has already maintained a top 10 position in the local market and remain a top agent with most carriers.

- Fully owned properties (HQ + Warehouse).
- Fully owned truck fleet.
- Fully owned and operated IT systems.
- → AEO Certified & ISO Certified.
- Sales Turnover exceeding USD100m / Year.
- Complete Freight and Logistics Services.
- Fully established global network.
- Circa 180 staff, exc. Warehouse & Projects.

### **Head Office & City Warehouse (BKK)**

Management.

Air & Sea Freight Operations.

Customs Brokerage.

Cargo Loading & Handling.

Finance.

Sales & Marketing.

Transportation Management.