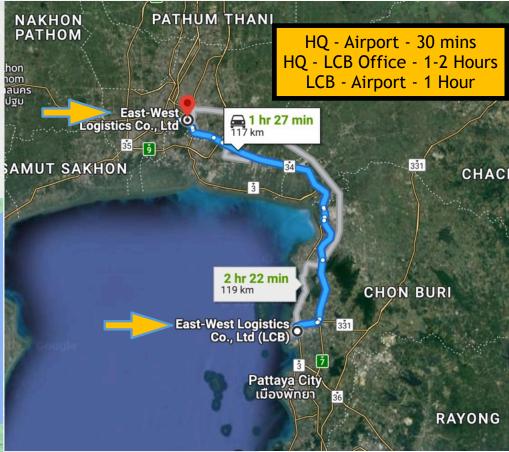

### **COMPANY PRESENTATION**

Head Office East-West Logistics Co., Ltd. 10/1 Soi Farm Watana, Rama 4 Road, Prakhanong, Klongtoey, Bangkok 10110, Thailand.

**NCM** 

Established in 1977 EWL is one of the pioneer freight forwarding / logistics companies in Thailand.

Our business is managed via our Bangkok Head Office, Airport Office (terminal operations) and our Laem Chabang / Eastern Seaboard office.

1977

2024

Internationally EWL is a member of Hi-Tech Forwarders Network (HTFN) and are entirely independent with regards to our agency network decisions.

### **Head Office & City Warehouse (BKK)**

Management.

Air & Sea Freight Operations.

Customs Brokerage.

Cargo Loading & Handling.

Finance.

Sales & Marketing.

Transportation Management.

#### **Airport Office**

Operations & Ground Handling (24/7).

Customs Brokerage.

#### **Laem Chabang Office**

Sea Freight Operations.

Customs Brokerage.

Project Handling.

Warehouse & Logistics Services.