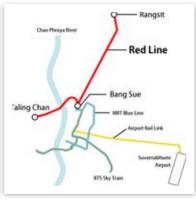

eight Forwarde Association

1. Sumitomo BTS Red Line rail project

> **2. China Petroleum** Gas Pipe projects

**3. CP Group** Air Charter handling live cows

4. Wellspun Pipeline project on behalf of PTT/Thailand