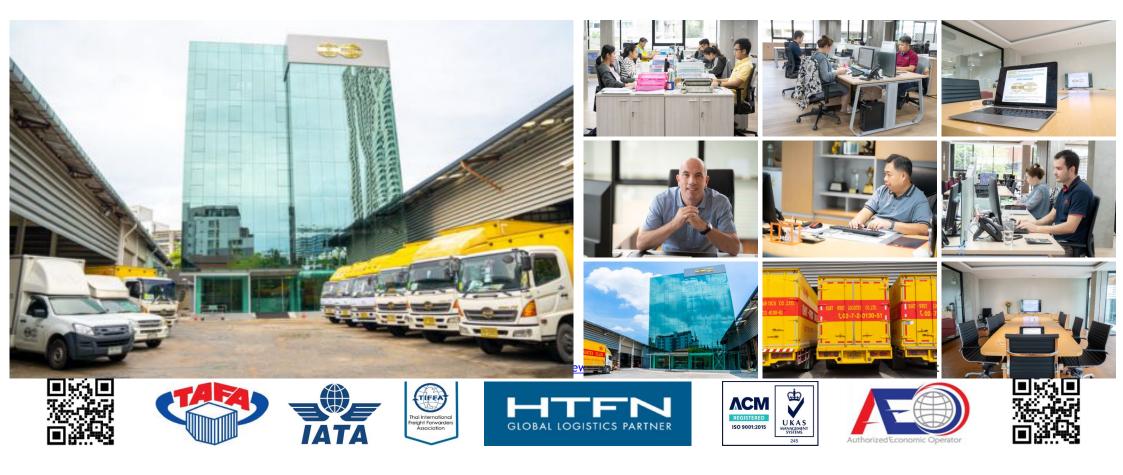

Established in 1977 EWL is one of the pioneer freight forwarding / logistics companies in Thailand.

Our business is managed via our Bangkok Head Office, Airport Office (terminal operations) and our Laem Chabang / Eastern Seaboard office.

202

EWL performance in the past decade

- Fully owned properties (HQ + Warehouse).
- Fully owned truck fleet.  $\rightarrow$
- Fully owned and operated IT systems.  $\rightarrow$
- AEO Certified & ISO Certified.  $\rightarrow$
- Sales Turnover exceeding USD100m / Year.  $\rightarrow$
- Complete Freight and Logistics Services.  $\rightarrow$
- Fully established global network.  $\rightarrow$

- EWL is a pioneer of logistics and freight forwarding in the Thai Market.
- State of the art head office, with their own IT infrastructure and systems.

EWL is represented by HTFN (Hi Tech Forwarders Network), an exclusive agency Network that EWL have been a member for over 30 years.