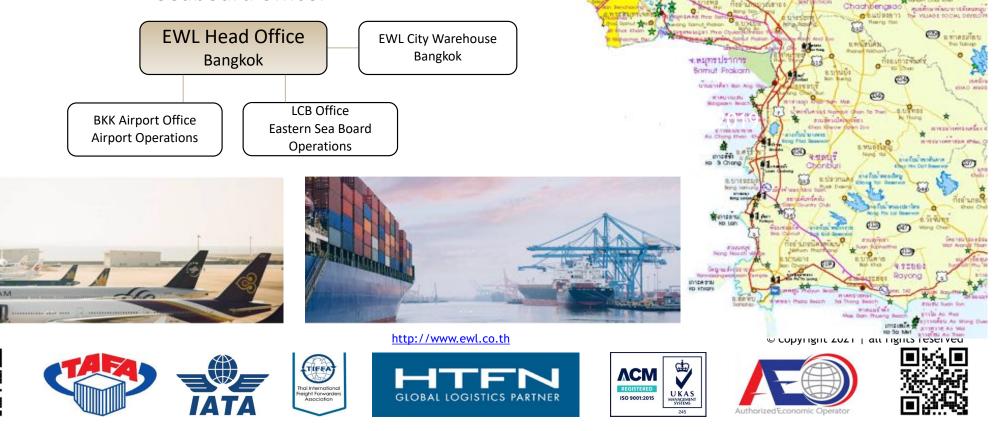

Established in 1977 EWL is one of the pioneer freight forwarding / logistics companies in Thailand.

Our business is managed via our Bangkok Head Office, Airport Office (terminal operations) and our Laem Chabang / Eastern Seaboard office.

Our business is managed via our Bangkok Head Office, Airport Office (terminal operations) and our Laem Chabang / Eastern Seaboard office.

AIR EXPORT 1,200 Tons/month

26% Europe 43% Asia Pacific 20% North America