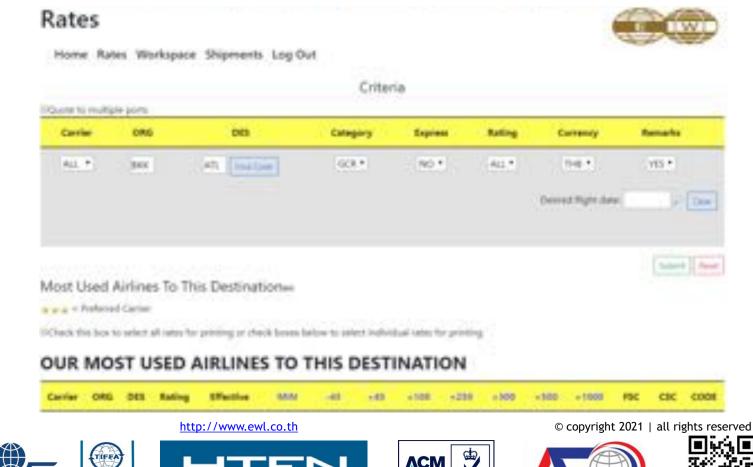

#### Advantages of EWL Rates Program

- ✤ Web Access for all overseas agents.
- Sort features by ascending /descending weight break.
- → Logic sort by most used carriers.
- All in price and multiple currency display.
- → Key operational data such as handling agent display.
- → Load conditions / restrictions.
- ✤ Security surcharges and handling remarks display.
- Print to pdf, or convert to excel for RFQ's and bidding.