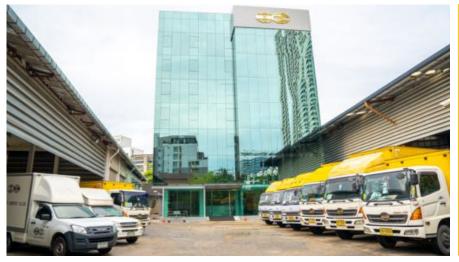

Established in 1977 EWL is one of the pioneer freight forwarding / logistics companies in Thailand.

Our business is managed via our Bangkok Head Office, Airport Office (terminal operations) and our Laem Chabang / Eastern Seaboard office.

202

EWL performance in the past decade

- Fully owned properties (HQ + Warehouse).
- Fully owned truck fleet.  $\rightarrow$
- Fully owned and operated IT systems.  $\rightarrow$
- AEO Certified & ISO Certified.  $\rightarrow$
- Sales Turnover exceeding USD100m / Year.  $\rightarrow$
- Complete Freight and Logistics Services.  $\rightarrow$
- Fully established global network.  $\rightarrow$

- EWL is a pioneer of logistics and freight forwarding in the Thai Market.
- State of the art head office, with their own IT infrastructure and systems.

EWL is represented by HTFN (Hi Tech Forwarders Network), an exclusive agency Network that EWL have been a member for over 30 years.