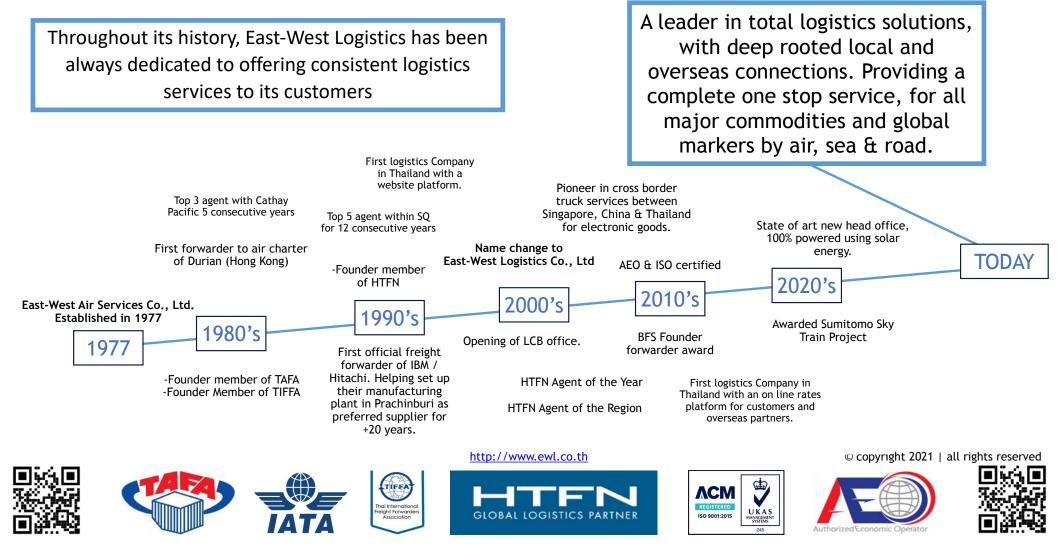

Established in 1977 EWL is one of the pioneer freight forwarding / logistics companies in Thailand.

Our business is managed via our Bangkok Head Office, Airport Office (terminal operations) and our Laem Chabang / Eastern Seaboard office.

Internationally EWL is a member of Hi-Tech Forwarders Network (HTFN). We are entirely independent with regards to our agency network decisions.

Despite a lot of changes seen in our industry and in Thailand, as as a country, EWL has already maintained a top 10 position in the market and remain a top agent with most airlines.

- EWL is a pioneer of logistics and freight forwarding in the Thai Market.
- State of the art head office, with their own IT infrastructure and systems.

EWL is represented by HTFN (Hi Tech Forwarders Network), an exclusive agency Network that EWL have been a member for over 30 years.

EWL has also many independent agency agreements. Many of our agents are market leaders and specialized in specific parts of the logistics industry. Through our agent network we can support automotive, aerospace, cool chain logistics, consumer products, electronics, etc. etc.