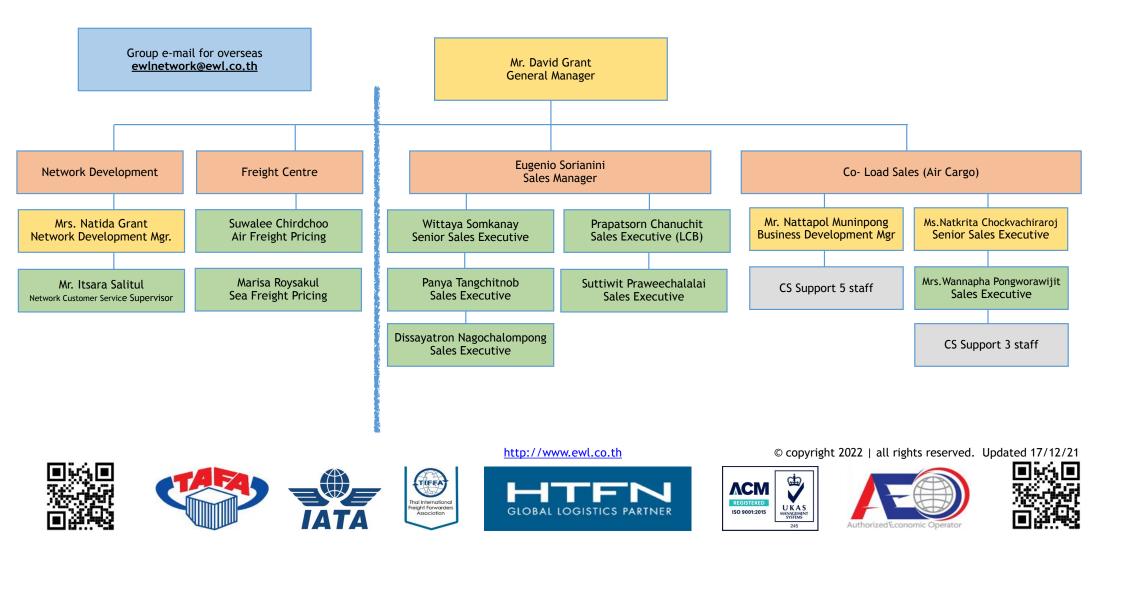

#### Advantages of EWL Rates Program

- ✤ Web Access for all overseas agents.
- Sort features by ascending /descending weight break.
- → Logic sort by most used carriers.
- All in price and multiple currency display.
- → Key operational data such as handling agent display.
- → Load conditions / restrictions.
- ✤ Security surcharges and handling remarks display.
- Print to pdf, or convert to excel for RFQ's and bidding.